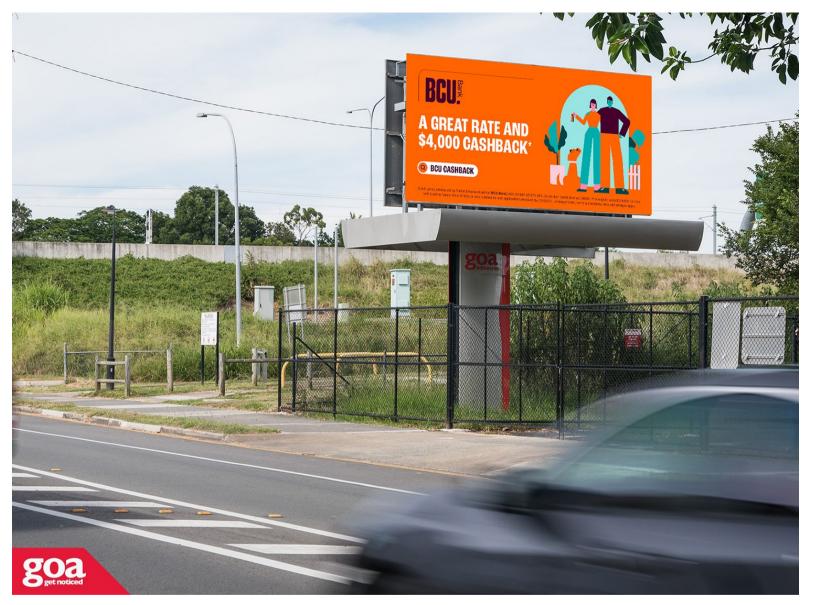

This CLASSIC 6x3m billboard is located in Toombul, this prominent single pole site is situated on the right hand side of the road and is visible to traffic travelling outbound from Brisbane's CBD. Located within Aviation High School's grounds, this site enjoys clear, head-on viewing from a high volume of passing daily traffic, including many school children and parents.

**Restrictions:** No advertising of alcohol, gambling, immoral content or schools other than Aviation High.

Widdop St, Hendra -Outbound 4011 0008

6.00m x 3.00m

Illuminated